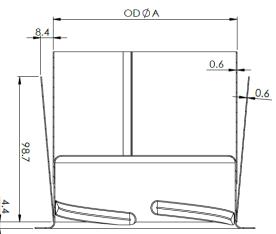

#### **Dimensions and weights**

| Nominal size | Ød (mm) | ØD (mm) |
|--------------|---------|---------|
| 080          | 079     | 102     |
| 100          | 099     | 123     |
| 125          | 124     | 148     |
| 150          | 149     | 175     |
| 160          | 159     | 184     |
| 200          | 199     | 227     |