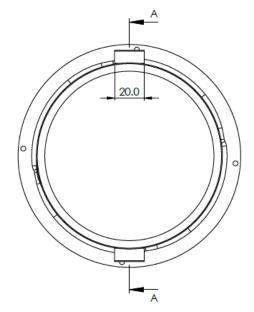

The ring can be fastened to the surrounding material with screws which go through the openings in the ring flange. Please use screws to fit the hole.