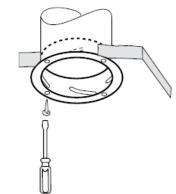

### **INSTALATION**

**DVS-F-LS** is designed for fast and easy mounting both with spiral and flexible ducting. The mounting ring is easy to install with rivets or screws into the duct or with the clamps to bend over the ceiling.

The ring can be fastened to the surrounding material with screws which go through the openings in the ring flange. Please use screws to fit the hole.