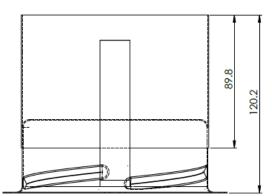

#### **Dimensions and weights**

| Nominal size | Ød (mm) | ØD (mm) |
|--------------|---------|---------|
| 080          | 079     | 102     |
| 100          | 099     | 123     |
| 125          | 124     | 148     |
| 150          | 149     | 175     |
| 160          | 159     | 184     |
| 200          | 199     | 227     |